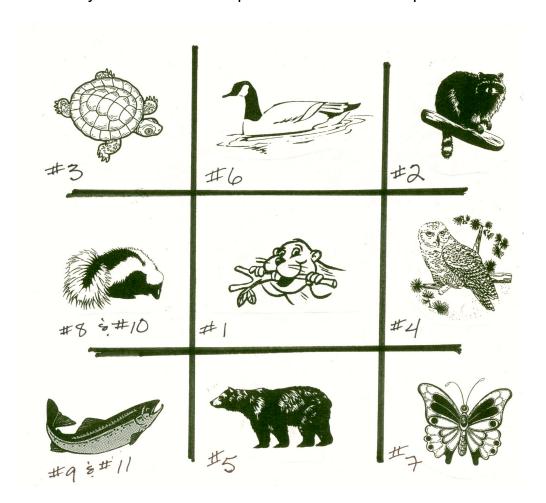

## **ANIMAL-O**

Cross off animals as you find them. Complete 3 in a row or complete all.