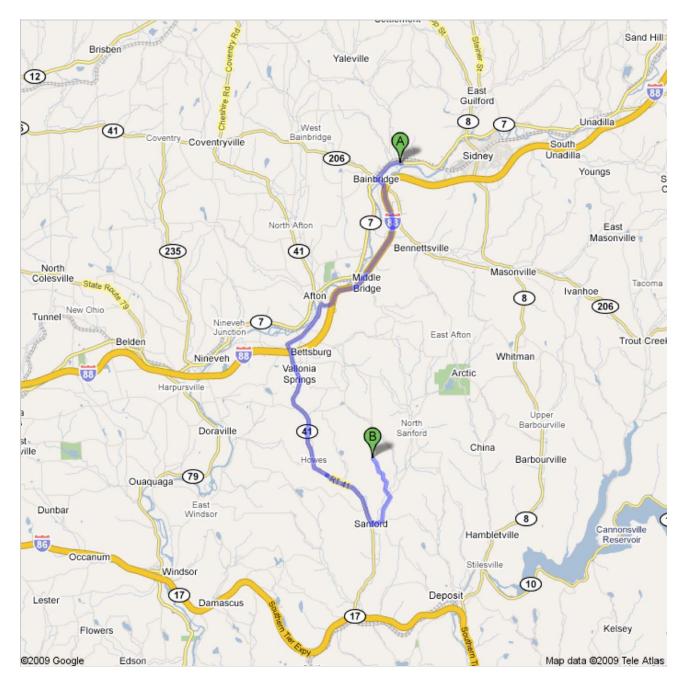

## Directions to 434 Page Pond Rd, Deposit, NY 13754

21.4 mi - about 41 mins

| About 3 mins  About 3 mins  Turn left at E Main St/NY-206 Continue to follow NY-206 About 1 min  4. Merge onto I-88 W via the ramp to Binghamton About 5 mins  5. Take exit 7 toward NY-41/Afton About 1 min  6. Turn left at E Main St (signs for McCLURE) About 2 mins  7. Continue on NY-41/State Route 41 Continue to follow NY-41 About 20 mins  8. Turn left at County Rte-241/N Sanford Rd About 2 mins  9. Slight left to stay on County Rte-241/N Sanford Rd About 3 mins  10. Turn left at Page Pond Rd  90 1.8 mi                                                                                                                                                                                                                                                                                                                                                                                                                                                                                                                                                                                                                                                                                                                                                                                                                                                                                                                                                                                                                                                                                                                                                                                                                                                                                                                                                                                                                                                                                                                                                                                                   | V          |      |                                       |                                  |
|--------------------------------------------------------------------------------------------------------------------------------------------------------------------------------------------------------------------------------------------------------------------------------------------------------------------------------------------------------------------------------------------------------------------------------------------------------------------------------------------------------------------------------------------------------------------------------------------------------------------------------------------------------------------------------------------------------------------------------------------------------------------------------------------------------------------------------------------------------------------------------------------------------------------------------------------------------------------------------------------------------------------------------------------------------------------------------------------------------------------------------------------------------------------------------------------------------------------------------------------------------------------------------------------------------------------------------------------------------------------------------------------------------------------------------------------------------------------------------------------------------------------------------------------------------------------------------------------------------------------------------------------------------------------------------------------------------------------------------------------------------------------------------------------------------------------------------------------------------------------------------------------------------------------------------------------------------------------------------------------------------------------------------------------------------------------------------------------------------------------------------|------------|------|---------------------------------------|----------------------------------|
| About 3 mins  About 3 mins  About 1 min left at E Main St/NY-206 Continue to follow NY-206 About 1 min  4. Merge onto I-88 W via the ramp to Binghamton About 5 mins  5. Take exit 7 toward NY-41/Afton About 1 min  6. Turn left at E Main St (signs for McCLURE) About 2 mins  7. Continue on NY-41/State Route 41 Continue to follow NY-41 About 20 mins  8. Turn left at County Rte-241/N Sanford Rd About 2 mins  9. Slight left to stay on County Rte-241/N Sanford Rd About 3 mins  total 1.2 mi go 0.3 mi total 7.6 mi total 7.6 mi total 8.0 mi  9 0.4 mi total 18.6 m go 10.2 m total 18.6 m go 1.0 mi total 18.6 m go 1.0 mi total 18.6 m go 1.0 mi total 19.6 m Turn left at Page Pond Rd About 5 mins                                                                                                                                                                                                                                                                                                                                                                                                                                                                                                                                                                                                                                                                                                                                                                                                                                                                                                                                                                                                                                                                                                                                                                                                                                                                                                                                                                                                             |            | 1.   | Head east on Hinkley Ln toward NY-7   |                                  |
| Continue to follow NY-206 About 1 min  4. Merge onto I-88 W via the ramp to Binghamton About 5 mins  5. Take exit 7 toward NY-41/Afton About 1 min  6. Turn left at E Main St (signs for McCLURE) About 2 mins  7. Continue on NY-41/State Route 41 Continue to follow NY-41 About 20 mins  8. Turn left at County Rte-241/N Sanford Rd About 2 mins  9. Slight left to stay on County Rte-241/N Sanford Rd About 3 mins  10. Turn left at Page Pond Rd About 5 mins  11.6 mi  12.5 mins  12.5 mins  13.6 mins  14. Merge onto I-88 W via the ramp to Binghamton go 5.5 mins  15.7 min left at E Main St (signs for McCLURE) go 0.4 min total 18.6 mins  16.7 min left at County Rte-241/N Sanford Rd About 3 mins  17. Turn left at Page Pond Rd About 5 mins                                                                                                                                                                                                                                                                                                                                                                                                                                                                                                                                                                                                                                                                                                                                                                                                                                                                                                                                                                                                                                                                                                                                                                                                                                                                                                                                                                 | 7          | 2.   |                                       | go 1.2 mi<br>total 1.2 mi        |
| About 5 mins  5. Take exit 7 toward NY-41/Afton About 1 min  6. Turn left at E Main St (signs for McCLURE) About 2 mins  7. Continue on NY-41/State Route 41 Continue to follow NY-41 About 20 mins  9. Slight left to stay on County Rte-241/N Sanford Rd About 3 mins  10. Turn left at Page Pond Rd About 5 mins  total 7.0 mi go 0.6 mi total 7.6 m | 206        | 3.   | Continue to follow NY-206             | go 0.3 mi<br>total 1.6 mi        |
| About 1 min  6. Turn left at E Main St (signs for McCLURE) About 2 mins  7. Continue on NY-41/State Route 41 Continue to follow NY-41 About 20 mins  8. Turn left at County Rte-241/N Sanford Rd About 2 mins  9. Slight left to stay on County Rte-241/N Sanford Rd About 3 mins  9. Turn left at Page Pond Rd About 5 mins  10. Turn left at Page Pond Rd About 5 mins                                                                                                                                                                                                                                                                                                                                                                                                                                                                                                                                                                                                                                                                                                                                                                                                                                                                                                                                                                                                                                                                                                                                                                                                                                                                                                                                                                                                                                                                                                                                                                                                                                                                                                                                                       | 88         | 4.   | · · · · · · · · · · · · · · · · · · · | go 5.5 mi<br>total 7.0 mi        |
| About 2 mins  7. Continue on NY-41/State Route 41 Continue to follow NY-41 About 20 mins  8. Turn left at County Rte-241/N Sanford Rd About 2 mins  9. Slight left to stay on County Rte-241/N Sanford Rd About 3 mins  10. Turn left at Page Pond Rd About 5 mins  11. Turn left at Page Pond Rd About 5 mins  12. Turn left at Page Pond Rd About 5 mins                                                                                                                                                                                                                                                                                                                                                                                                                                                                                                                                                                                                                                                                                                                                                                                                                                                                                                                                                                                                                                                                                                                                                                                                                                                                                                                                                                                                                                                                                                                                                                                                                                                                                                                                                                     |            | 5.   |                                       | go <b>0.6 mi</b><br>total 7.6 mi |
| Continue to follow NY-41 About 20 mins  8. Turn left at County Rte-241/N Sanford Rd About 2 mins  9. Slight left to stay on County Rte-241/N Sanford Rd About 3 mins  10. Turn left at Page Pond Rd About 5 mins  total 18.2 m go 0.4 minor total 18.6 m go 1.0 minor total 19.6 m go 1.8 minor total 21.4 m                                                                                                                                                                                                                                                                                                                                                                                                                                                                                                                                                                                                                                                                                                                                                                                                                                                                                                                                                                                                                                                                                                                                                                                                                                                                                                                                                                                                                                                                                                                                                                                                                                                                                                                                                                                                                   | ኅ          | 6.   | ,                                     | go 0.4 mi<br>total 8.0 mi        |
| About 2 mins  9. Slight left to stay on County Rte-241/N Sanford Rd About 3 mins  10. Turn left at Page Pond Rd About 5 mins  total 18.6 m go 1.0 min total 19.6 m go 1.8 min total 21.4 m                                                                                                                                                                                                                                                                                                                                                                                                                                                                                                                                                                                                                                                                                                                                                                                                                                                                                                                                                                                                                                                                                                                                                                                                                                                                                                                                                                                                                                                                                                                                                                                                                                                                                                                                                                                                                                                                                                                                     | 41)        | 7.   | Continue to follow NY-41              | go 10.2 mi<br>total 18.2 mi      |
| About 3 mins  10. Turn left at Page Pond Rd About 5 mins  total 19.6 m go 1.8 min total 21.4 m                                                                                                                                                                                                                                                                                                                                                                                                                                                                                                                                                                                                                                                                                                                                                                                                                                                                                                                                                                                                                                                                                                                                                                                                                                                                                                                                                                                                                                                                                                                                                                                                                                                                                                                                                                                                                                                                                                                                                                                                                                 | ٦          | 8.   |                                       | go 0.4 mi<br>total 18.6 mi       |
| About 5 mins total 21.4 m                                                                                                                                                                                                                                                                                                                                                                                                                                                                                                                                                                                                                                                                                                                                                                                                                                                                                                                                                                                                                                                                                                                                                                                                                                                                                                                                                                                                                                                                                                                                                                                                                                                                                                                                                                                                                                                                                                                                                                                                                                                                                                      | 5          | 9.   |                                       | go 1.0 mi<br>total 19.6 mi       |
| B 434 Page Pond Rd, Deposit, NY 13754                                                                                                                                                                                                                                                                                                                                                                                                                                                                                                                                                                                                                                                                                                                                                                                                                                                                                                                                                                                                                                                                                                                                                                                                                                                                                                                                                                                                                                                                                                                                                                                                                                                                                                                                                                                                                                                                                                                                                                                                                                                                                          | Ί          | 10.  |                                       | go 1.8 mi<br>total 21.4 mi       |
|                                                                                                                                                                                                                                                                                                                                                                                                                                                                                                                                                                                                                                                                                                                                                                                                                                                                                                                                                                                                                                                                                                                                                                                                                                                                                                                                                                                                                                                                                                                                                                                                                                                                                                                                                                                                                                                                                                                                                                                                                                                                                                                                | <b>B</b> 4 | 34 P | age Pond Rd, Deposit, NY 13754        |                                  |