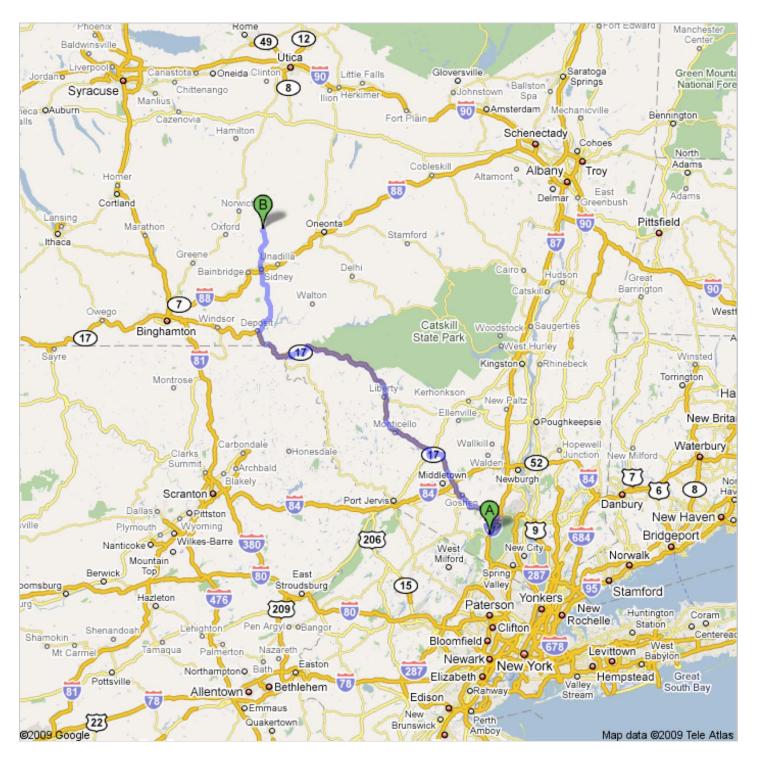

## Directions to Latham Corner Rd, NY

145 mi - about 3 hours 4 mins

| Y              |                                                                                                                       |                                   |
|----------------|-----------------------------------------------------------------------------------------------------------------------|-----------------------------------|
| 17 1.          | Head <b>north</b> on <b>NY-17/Rte-17</b> toward <b>Spring St</b> Continue to follow NY-17 About 12 mins               | go 6.2 mi<br>total 6.2 mi         |
| <u>17</u> ) 2. | Take the ramp onto NY-17 W About 1 min                                                                                | go 1.2 mi<br>total 7.4 mi         |
| <b>6</b> 3.    | Continue on US-6 W About 11 mins                                                                                      | go 12.1 mi<br>total 19.5 mi       |
| 17 4.          | Continue on NY-17 W (signs for NY-17/Binghamton) About 1 hour 35 mins                                                 | go <b>92.3 mi</b><br>total 112 mi |
| 5.             | Take exit 84 for NY-10/NY-8 toward Deposit/Walton About 1 min                                                         | go 0.4 mi<br>total 112 mi         |
| <b>8</b> 6.    | Turn <b>right</b> at <b>NY-10/NY-8</b> (signs for <b>Deposit/Walton</b> ) Continue to follow NY-8 About 1 hour 3 mins | go 32.3 mi<br>total 145 mi        |
| <b>7</b> .     | Turn right at Latham Corners Bridge Rd                                                                                | go 394 ft<br>total 145 mi         |
| 8.             | Continue on Latham Corner Rd                                                                                          | go 0.2 mi<br>total 145 mi         |
| ຄ I atl        | nam Corner Rd. NY                                                                                                     |                                   |